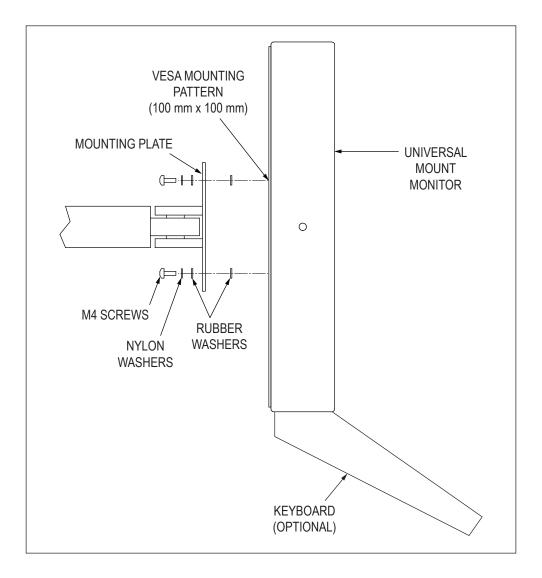

## **Installation Instructions**

VESA Mounting Kit and
Diagram for Hope Industrial
Universal Mount Monitors

- 1. Refer to the drawing above.
- 2. Remove and discard the four screws and washers that are currently installed in the VESA mounting pattern on the rear of the Universal Mount monitor.
- 3. Install the VESA Mount using the provided four M4 screws, Nylon Washers, and Rubber Washers. There should be one Nylon Washer under each M4 screw head, and one Rubber Washer on each M4 screw on each side of the Mounting Plate.